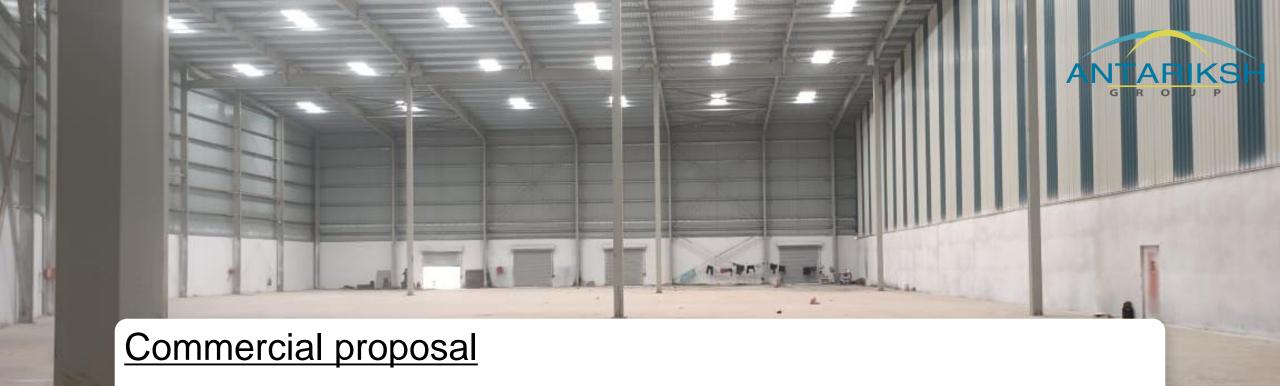

### **Warehouse specification**

- ➤ Side height- 40 ft. and center height- 50 ft. clear
- ➤ 5% of the roof area is covered with skylight
- ➤ Fire hydent system and fire Noc
- ➤ Flooring- Trimix floor with load bearing capacity of 5 ton per Sq. Mtr
- ➤ Dock- for docking
- > Road- 90 ft. wide road on front side
- ➤ Canopy- 3 mtr. though the length above dock
- ➤ Full functioning Washroom
- ➤ Gated complex
- ➤ Rest room for Drivers out side building