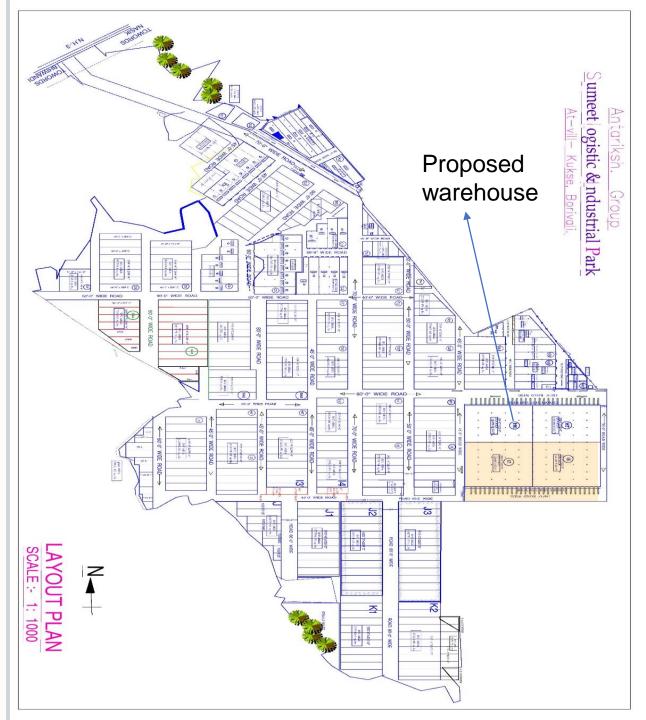

## Sumeet Logistics, Kukse Layout ANTARIKSH

### **Building No 17 18 Ext. Room plan**

Warehouse Area: 124000 +124000 Sq. Ft .(Chargeable Area)