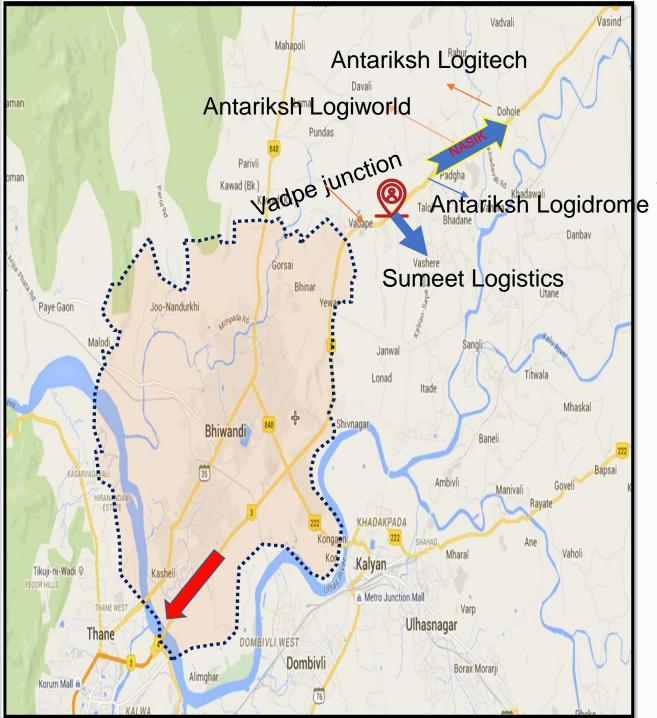

#### **Sumeet Logistics & Industrial Park**

Kukse-Borivali, Opp.Rajdhani Petrol Pump, Mumbai-Nashik Highway (NH-3), Bhiwandi (Thane)- 421101, Maharashtra, India.

### Antariksh Logidrom, Amney Introduction

Antariksh Group has been into the field of warehousing, and residential development since decade.

We have ready to move in warehouses & also built to suit option warehouse from 25,000 Sq. ft. to 4 Lakhs Sq. ft. on lease basis any extent / 4 location on Mumbai-Nashik Highway, Bhiwandi.