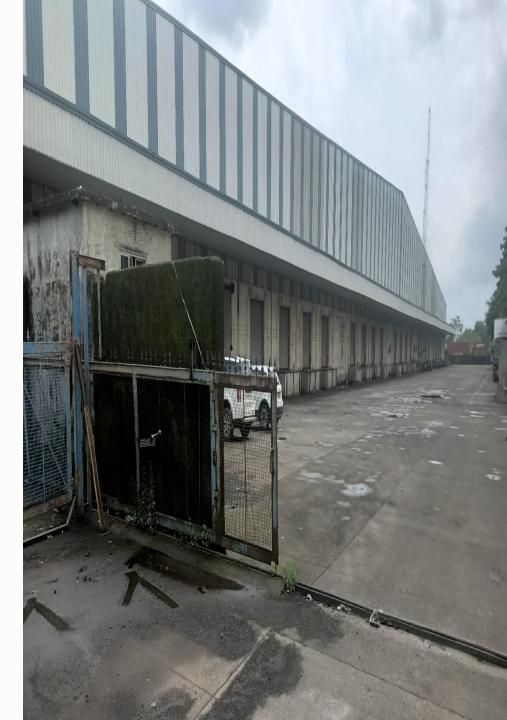

Maharashtra, India.

### Antariksh Logidrom, Amney Introduction



Antariksh Group has been into the field of warehousing, and residential development since decade.

We have ready to move in warehouses & also built to suit option warehouse from 25,000 Sq. ft. to 4 Lakhs Sq. ft. on lease basis any extent / 4 location on Mumbai-Nashik Highway, Bhiwandi.

Please do visit our website, Youtube link and also kindly find our Company profile, request to let us know if you have any requirements and our team shall be glad to be associated with you and your esteem organization.

As far as new developments of Antariksh Logidrom, we have already completed phase 1 & phase 2 of around 25 lakh. sq. ft. adding another 10Lk sq. ft. in third phase by 2021

Antariksh Leasing Services Raj Baldewa 9764442260



## Sumeet Logistics, Kukse Layout ANTARIKSH



### Google view









### **Building No 17 18 Ext. Room plan**

Warehouse Area: 124000 +124000 Sq. Ft .(Chargeable Area)

### **Warehouse specification**

- ➤ Side height- 40 ft. and center height- 50 ft. clear
- ➤ 5% of the roof area is covered with skylight
- ➤ Fire hydent system and fire Noc
- ➤ Flooring- Trimix floor with load bearing capacity of 5 ton per Sq. Mtr
- ➤ Dock- for docking
- > Road- 90 ft. wide road on front side
- ➤ Canopy- 3 mtr. though the length above dock
- ➤ Full functioning Washroom
- ➤ Gated complex
- ➤ Rest room for Drivers out side building





| 9  | Lock-in Period              | 5 years                                                             |
|----|-----------------------------|--------------------------