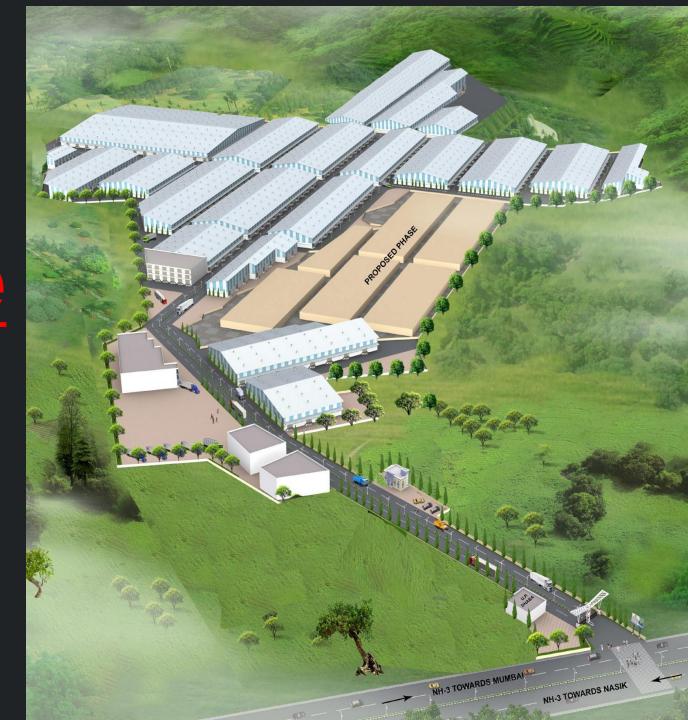

### Antariksh Logidrom, Amney Introduction

Antariksh Group has been into the field of warehousing, and residential development since decade.

We have ready to move in warehouses & also built to suit option warehouse from 25,000 Sq. ft. to 4 Lakhs Sq. ft. on lease basis any extent / 4 location on Mumbai-Nashik Highway, Bhiwandi.

As far as new developments of Antariksh Logidrom, we have already completed phase 1 & phase 2 of around 25 lakh. sq. ft. adding another 10Lk sq. ft. in third phase by 2021

Antariksh Leasing Services Raj Baldewa 9764442260